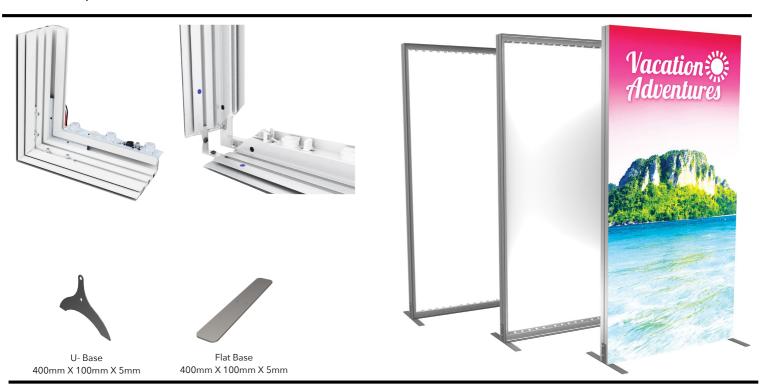

## Both Side Backlit FSU

100mm / 120mm

SELF-STANDING | BACKLIT | FABRIC PRINT | BOTH SIDE

Double-Tex 120 is a versatile profile used to make front and back sided free standing backlit frame. The profile can hold ACP sheet in the centre of the frame to fix LED lights. The same profile can also take Edge light strips for side lighting. We offer two types of base as per client choice.