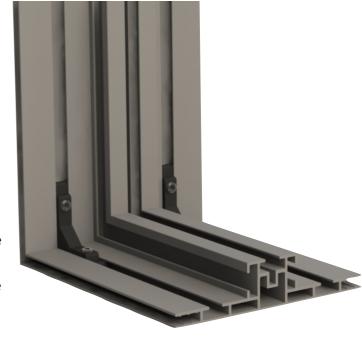

## Both Side Backlit FSU

100mm / 120mm

SELF-STANDING | BACKLIT | FABRIC PRINT | BOTH SIDE

Double-Tex 120 is a versatile profile used to make front and back sided free standing backlit frame. The profile can hold ACP sheet in the centre of the frame to fix LED lights. The same profile can also take Edge light strips for side lighting. We offer two types of base as per client choice.