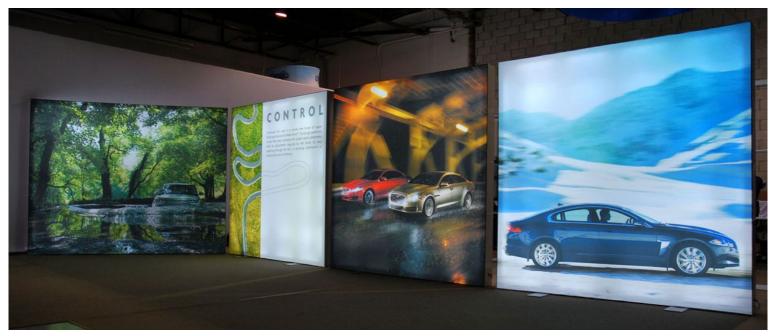

## Both Side Backlit FSU

100mm / 120mm

SELF-STANDING | BACKLIT | FABRIC PRINT | BOTH SIDE

Double-Tex 120 is a versatile profile used to make front and back sided free standing backlit frame. The profile can hold ACP sheet in the centre of the frame to fix LED lights. The same profile can also take Edge light strips for side lighting. We offer two types of base as per client choice.