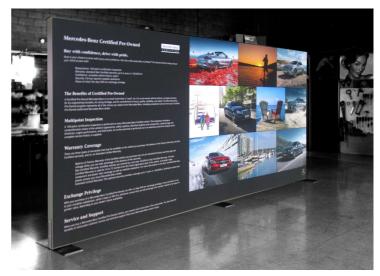

## Both Side Backlit FSU

100mm / 120mm

SELF-STANDING | BACKLIT | FABRIC PRINT | BOTH SIDE

Double-Tex 120 is a versatile profile used to make front and back sided free standing backlit frame. The profile can hold ACP sheet in the centre of the frame to fix LED lights. The same profile can also take Edge light strips for side lighting. We offer two types of base as per client choice.