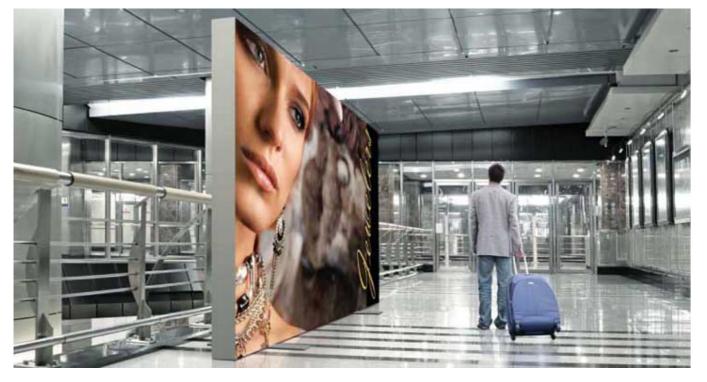

## Both Side Backlit FSU

100mm / 120mm

SELF-STANDING | BACKLIT | FABRIC PRINT | BOTH SIDE

Double-Tex 120 is a versatile profile used to make front and back sided free standing backlit frame. The profile can hold ACP sheet in the centre of the frame to fix LED lights. The same profile can also take Edge light strips for side lighting. We offer two types of base as per client choice.